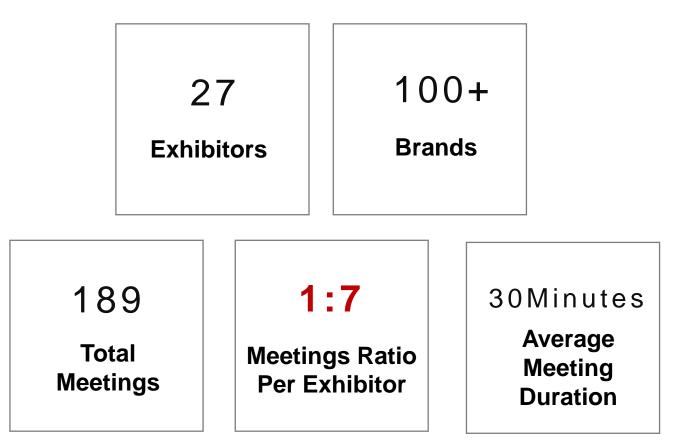

The 1<sup>st</sup> online business matchmaking (Korean Edition) hosted by CBE, KOTRA and KOBITA saw a total 27 exhibitors with over 100 brands and 40 selected distributors at the event. More than 189 virtual 1 on 1 meetings were engaged in the 2 day event.